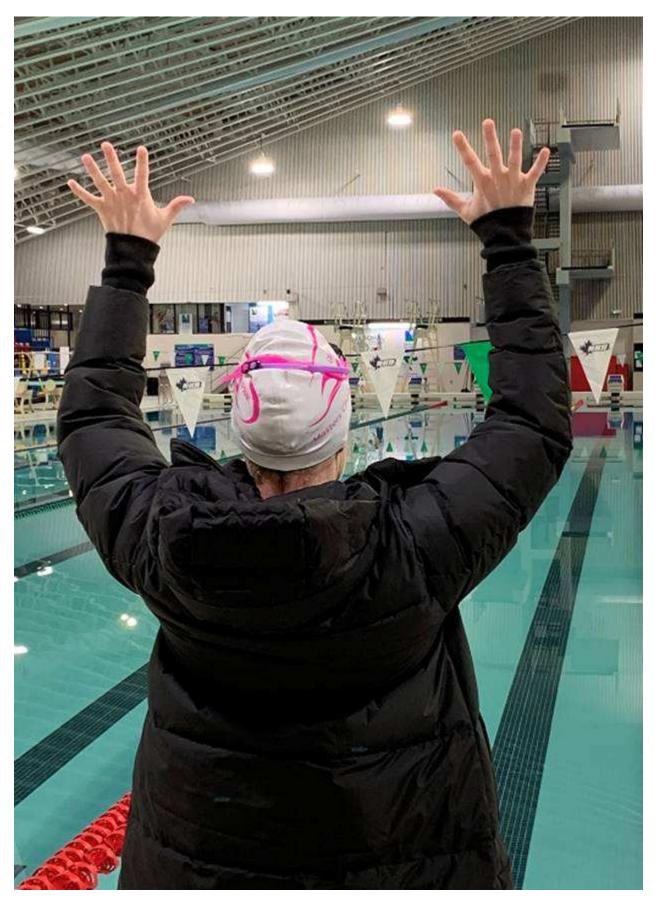

While the next "official" newsletter will be the week of January 10, I wanted to take advantage of this update to let you know that two of our swimmers participated in the 100 x 100m long course organized by **Steve Papai**, of the City of Ottawa, at the Sportsplex on the evening of December 30. What a way to finish off the year! That is a **lot** of swimming and the first time that either **Margaret Janse van Rensburg** (8:40am Earlybirds) or **Erica Tice** (7:15pm/6:00pm Whitecaps) had done this challenging workout! You rock, ladies!

 $\textbf{Margaret Janse van Rensburg} \; (8:40 \text{am Earlybirds}) \; \text{after 100} \; \text{x} \; 100 \text{m}.$ 

Erica Tice (7:15pm/6pm Whitecaps) after 100 x 100m.