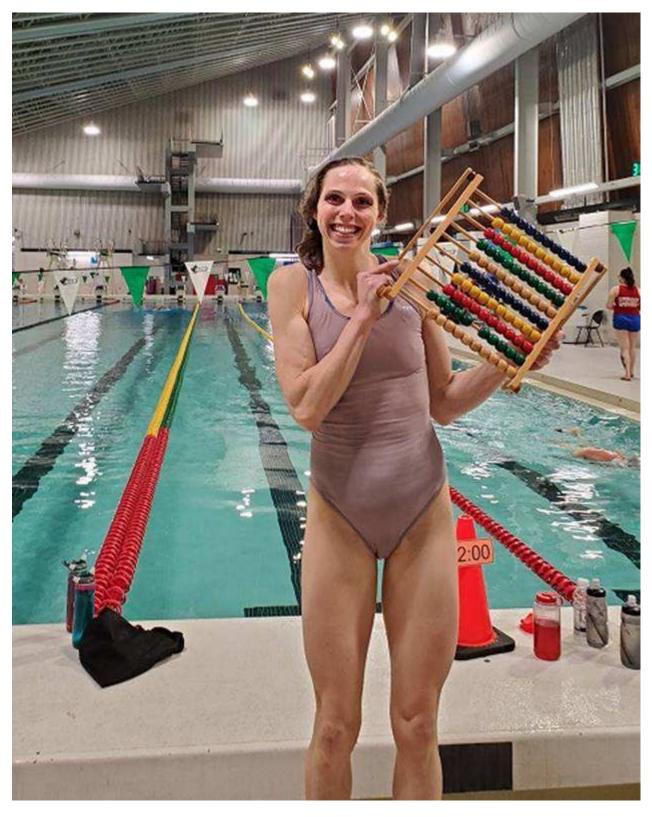

While the next "official" newsletter will be the week of January 10, I wanted to take advantage of this update to let you know that two of our swimmers participated in the 100 x 100m long course organized by **Steve Papai**, of the City of Ottawa, at the Sportsplex on the evening of December 30. What a way to finish off the year! That is a **lot** of swimming and the first time that either **Margaret Janse van Rensburg** (8:40am Earlybirds) or **Erica Tice** (7:15pm/6:00pm Whitecaps) had done this challenging workout! You rock, ladies!

 $\textbf{Margaret Janse van Rensburg} \; (8:40 \text{am Earlybirds}) \; \text{after 100} \; \text{x} \; 100 \text{m}.$ 

Erica Tice (7:15pm/6pm Whitecaps) after 100 x 100m.